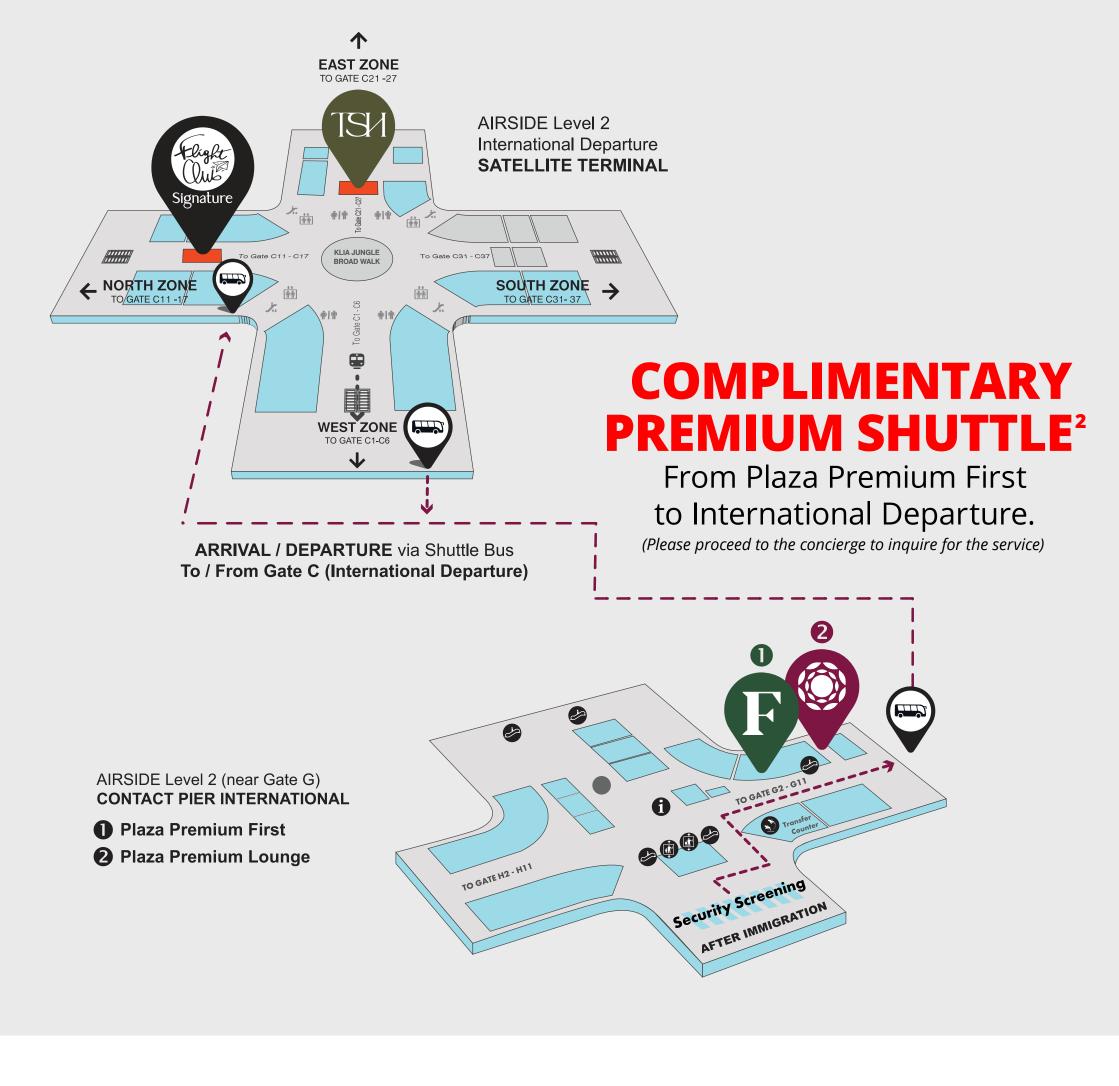

# **HOW TO GET THERE?**

## over 150 selected Plaza Premium First and Plaza Premium Lounges in

More lounge privileges at

30 countries. Or travel locally with

#### exclusive access to Sky Lounge **Subang Airport with selected**

CIMB Visa credit cards<sup>5</sup>.