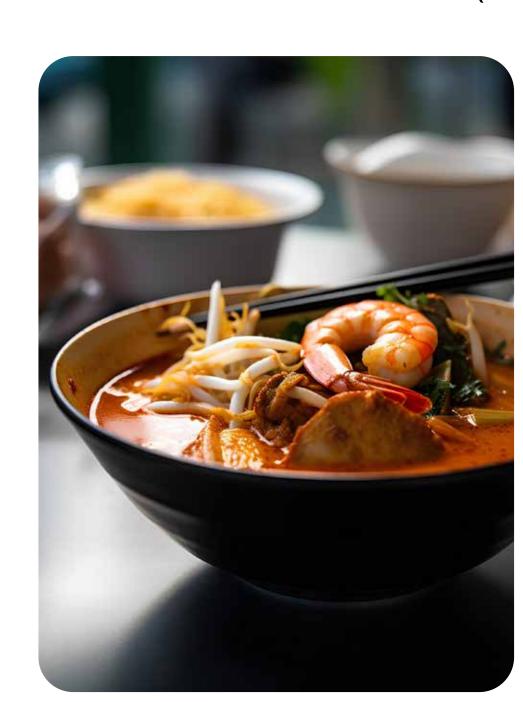

## Elevated Malaysian cuisines with a twist.

**CURATED DINING** 

Curated Menu

Curry Laksa with Fresh Tiger Prawn Sambal Salmon served with Mango Kerabu and Rice Scallop Congee served with Dim Sum Rye Bread Guacamole with Sun-Dried Tomato (v) **Drinks Selection** Asam Boi Virgin Mojito

**Red Cherry** More dining selection at the lounge. Menu is subject to seasonal change.