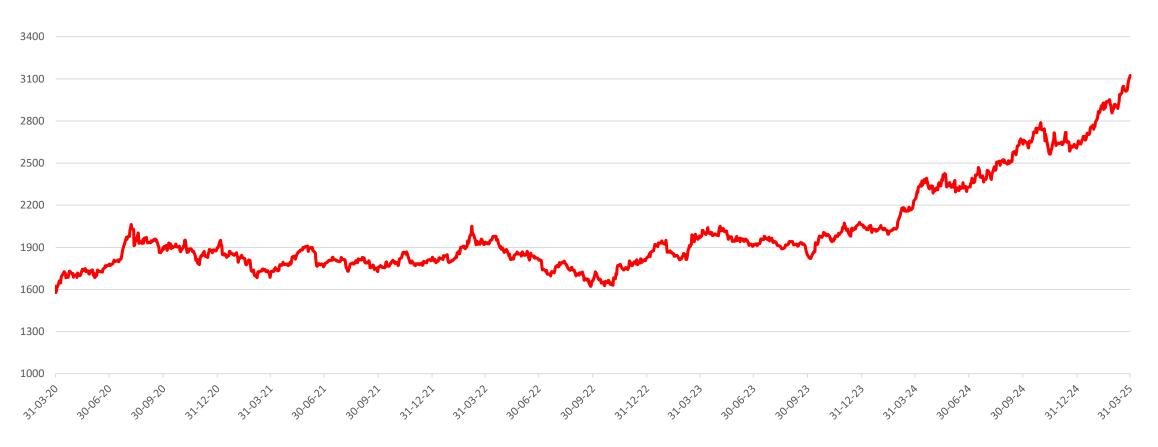

## XAUUSD past 5 Years

Source : Bloomberg as at 31 March 2025

| High | : 3,123.57 | Important Notice<br>Please note that the prices shown are based on mid price extracted from Bloomberg, actual transaction price may differ based on Bank Buy Rate<br>and Bank Sell Rate. |
|------|------------|------------------------------------------------------------------------------------------------------------------------------------------------------------------------------------------|
| Low  | : 1,577.18 |                                                                                                                                                                                          |

The above historical prices is purely for information purposes only and is not an indicative of future direction, volatility, or fluctuations of gold.

### Proprietary of CIMB Group

WARNING: THE e-GOLD INVESTMENT ACCOUNT ("eGIA") IS NOT A PRINCIPAL PROTECTED PRODUCT NOR AN INTEREST BEARING ACCOUNT. THE RETURNS ON THE eGIA DEPENDS ON GOLD PRICE FLUCTUATIONS, THE RETURNS ON YOUR INVESTMENT IN GOLD ARE UNCERTAIN AND YOU RISK EARNING NO RETURNS AND/OR THE POSSIBILITY OF INCURRING LOSSES. YOU ARE ADVISED TO READ AND UNDERSTAND THE CONTENTS OF THE CIMB BANK e-GOLD INVESTMENT ACCOUNT AGREEMENT AND OPEN THE EGIA BASED ON YOUR OWN JUDGMENT AND/OR INDEPENDENT ADVICE OBTAINED. THIS PRODUCT IS NOT PROTECTED BY PERBADANAN INSURANS DEPOSIT MALAYSIA (PIDM).