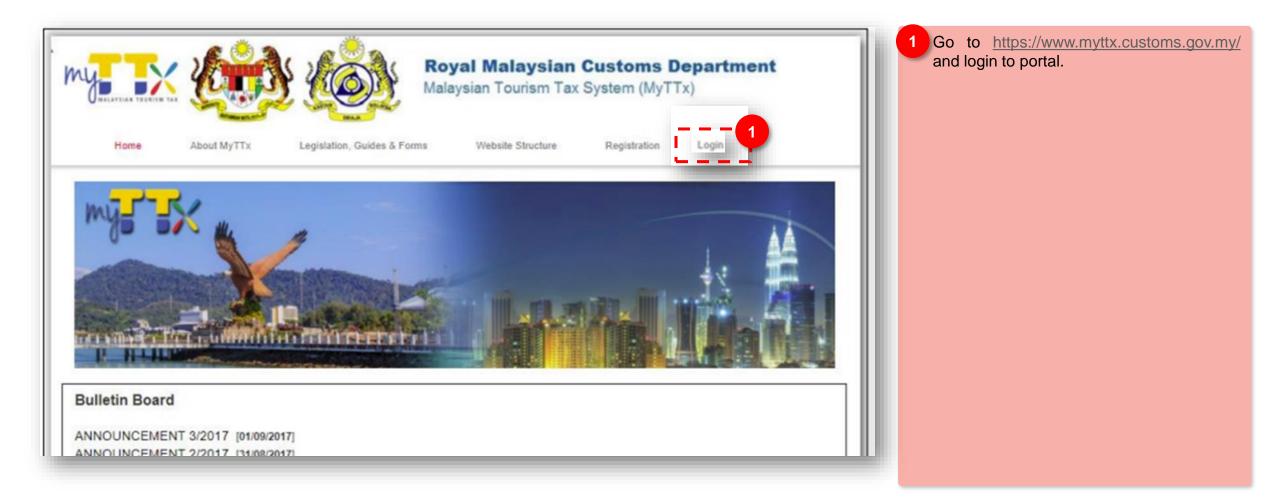

#### How do customers find their Tourism Tax Registration Number?

You can retrieve your Tourism Tax Registration Number (TTx) through:

- Login to MyTTx Portal
- Find your business code in the Tourism Tax tab

### Tourism Tax Registration Number (TTx No.) retrieval via MyTTx Portal (1/2)