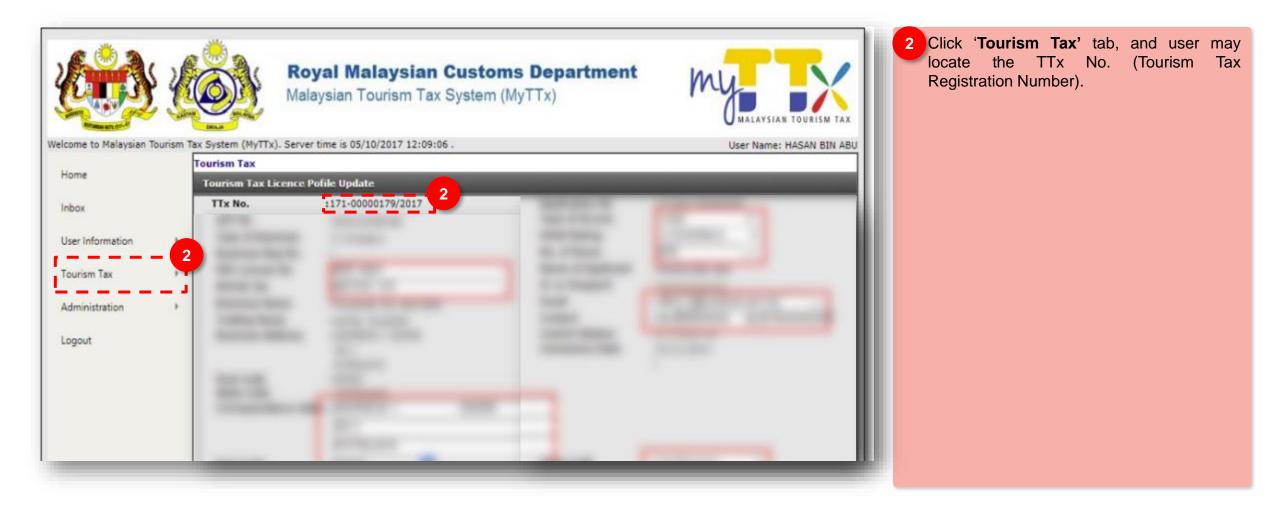

#### How do customers find their Tourism Tax Registration Number?

You can retrieve your Tourism Tax Registration Number (TTx) through:

- Login to MyTTx Portal
- Find your business code in the Tourism Tax tab

### Tourism Tax Registration Number (TTx No.) retrieval via MyTTx Portal (2/2)