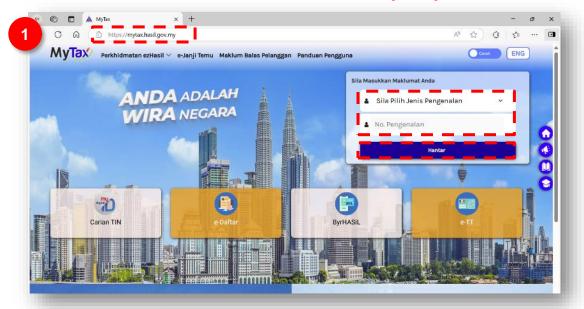

Option A

Front Page of Income Tax

**Return Forms** 

\*\*Refer to the next pages for guideline

Option B

MyTax Portal (MyTax)

\*\*Refer to the next pages for guideline