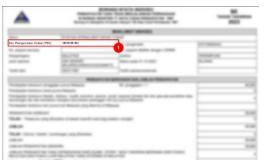

Option A

Front Page of Income Tax

**Return Forms** 

\*\*Refer to the next pages for guideline

Option B

MyTax Portal (MyTax)

\*\*Refer to the next pages for guideline