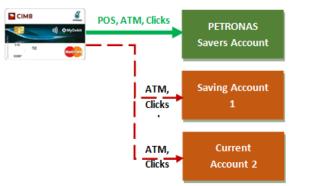

The CIMB PETRONAS Debit MasterCard can only be tied to the PETRONAS Savers Account for POS transactions. Only transactions spent at PETRONAS or Mesra stores using the CIMB PETRONAS Debit MasterCard will be eligible for cash rebate.

# 6. What if I am an existing CIMB customer, will I be able to link my existing current or savings accounts to my CIMB PETRONAS Debit MasterCard?

Yes, account linkage for all other accounts to the CIMB PETRONAS Debit MasterCard for ATM and Clicks usage can be made available via CIMB Clicks, CIMB branches and CIMB contact centre. For POS transactions using the CIMB PETRONAS Debit MasterCard, linkage to the CIMB PETRONAS Savers Account is mandatory.