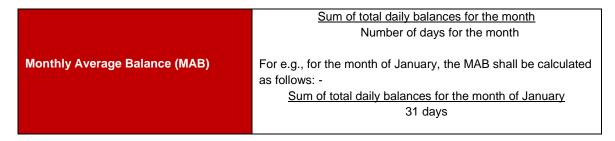

lowing reward.

| Maintain monthly average balance of RM3, 000 and above, you will enjoy | Maintain monthly average balance of RM3,000 and below, you will enjoy |
|------------------------------------------------------------------------|-----------------------------------------------------------------------|
| 2% cash rebate* on all PETRONAS                                        | 1% cash rebate* on all PETRONAS                                       |
| spend in Malaysia                                                      | spend in Malaysia                                                     |
| *Note: Cash rebate is capped at RM20 per month                         |                                                                       |

### 3. What does monthly average balance mean?



### 4. How do you define a PETRONAS spend?

PETRONAS spend is defined as transactions spend via CIMB PETRONAS Debit MasterCard at any of the PETRONAS service stations and Mesra stores operated and managed by PETRONAS in Malaysia.

5. When I swipe my CIMB PETRONAS Debit MasterCard at retailer's terminals to make a payment (POS or Point-of-Sale transaction) for my petrol or other purchases, which one of my savings account is deducted? Is this how I get my cash rebate?

The CIMB PETRONAS Debit MasterCard can only be tied to the PETRONAS Savers Account for POS transactions. Only transactions spent at PETRONAS or Mesra stores using the CIMB PETRONAS Debit MasterCard will be eligible for cash rebate.





# 6. What if I am an existing CIMB customer, will I be able to link my existing current o