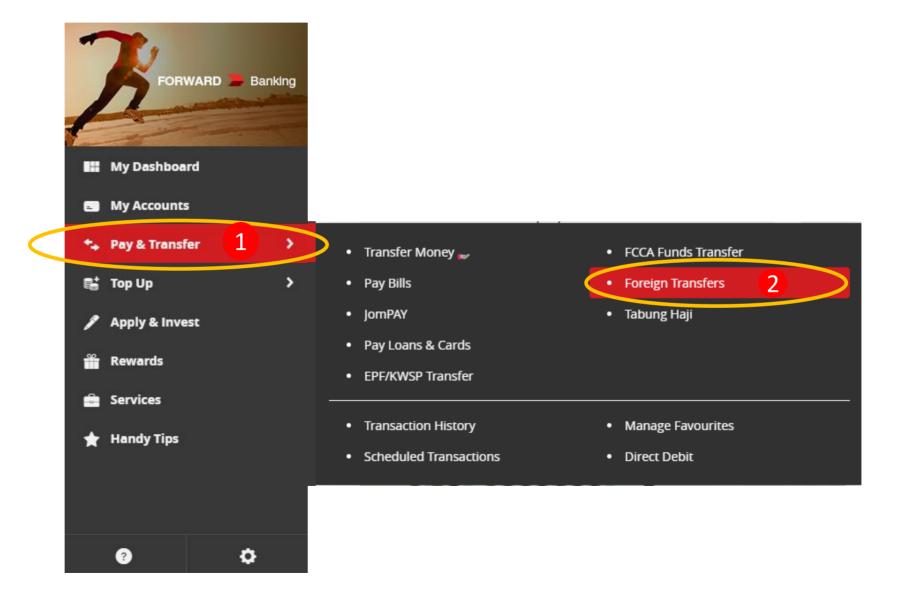

### Selection of Foreign Transfers

O1 Select "Pay & Transfer"

02 Select "Foreign Transfers"