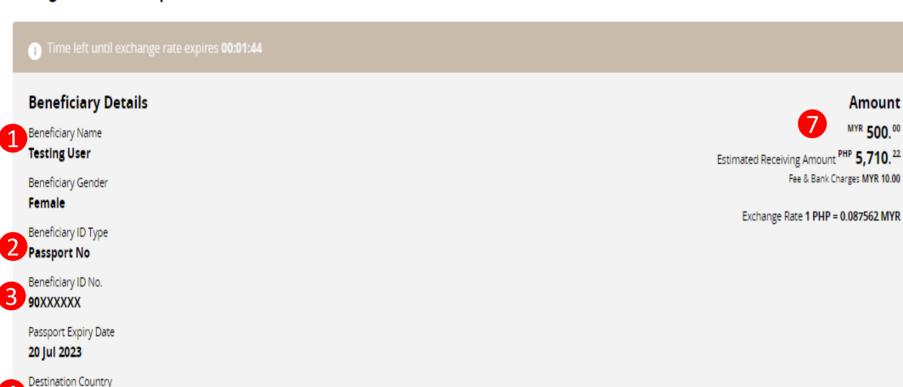

#### **Beneficiary Details**

- Beneficiary Name
  Testing User
- Beneficiary ID Type
  Passport No
- Beneficiary ID No. 9003XXXXXX
- Destination Country
  Hong Kong
- Beneficiary Status
  Resident in Malaysia
- Beneficiary Relationship
  Immediate Family Children

#### **Verify "Beneficiary Details"**

- "Beneficiary Name"
  - Please verify Beneficiary Name is correct
- "Beneficiary ID Type"

Amount

Estimated Receiving Amount

Exchange Rate 1 HKD = 0.552517 MYR

- Please verify Beneficiary ID Type is correct
- "Beneficiary ID No."
  - o Please verify Beneficiary ID No is correct
- "Destination Country"
  - Please verify Destination Country is correct
- "Beneficiary Status"
  - Please verify Beneficiary status is correct
- "Beneficiary Relationship"
  - Please verify Beneficiary Relationship is correct
- Amount"
  - Please verify amount, fee & charges and exchange rate is correct