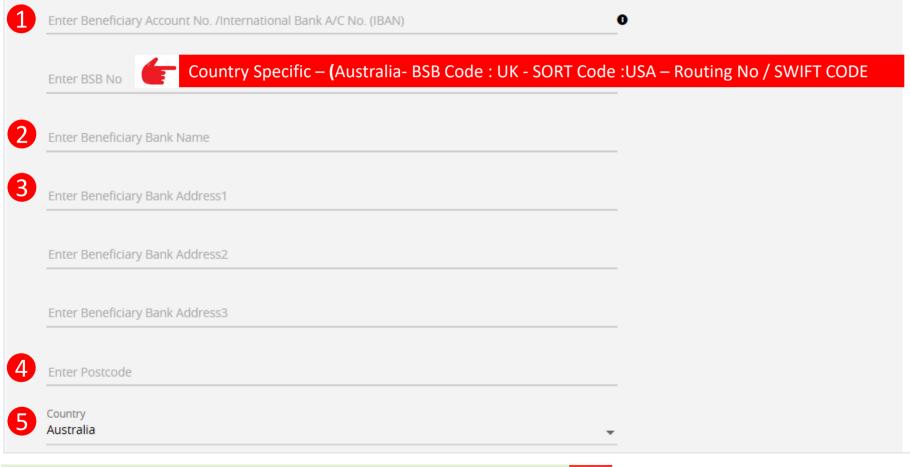

#### Fill in "To" Details (con't)

- "Beneficiary Account Np./
  International Bank A/C No. (IBAN)"
  - Please key in account number to receive the fund
- "Beneficiary Bank Name"
  - Please enter Receiver Bank
     Account name
- ""Beneficiary Bank Address 1,2, 3"
  - Please enter Receiver Bank address
- Beneficiary Postcode "
  - Please enter Receiver Bank postcode
- Beneficiary Country"
  - Please select Receiver Bank Country