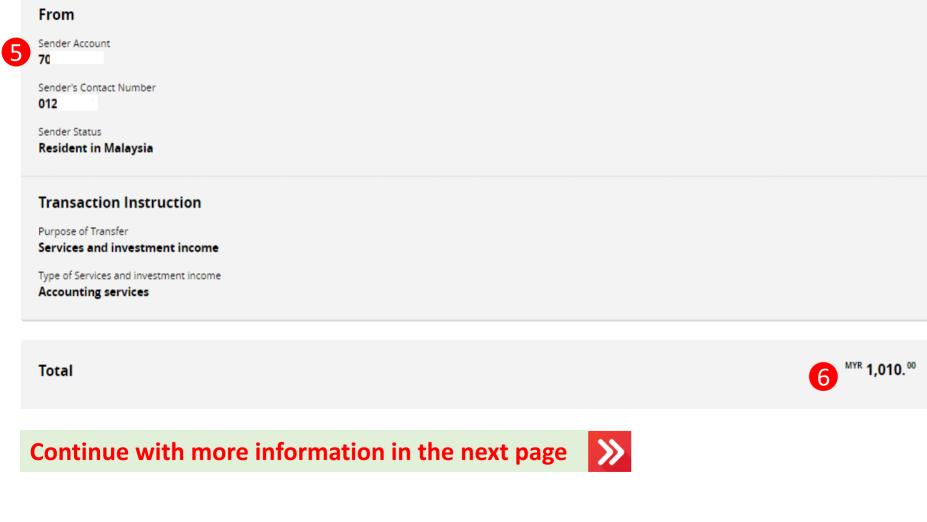

# Foreign Telegraphic Transfer Confirmation (con't)

- 5 Review **Sender** transaction details
- 6 Review **Total** amount to be sent