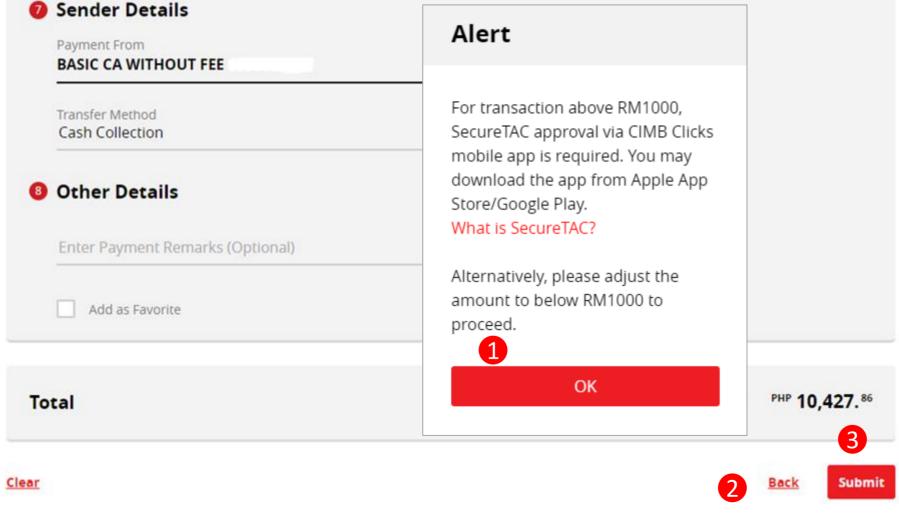

### Applicant/Sender information - Alert

#### Foreign Transfers - SpeedSend

Navigation Guide

#### **Alert Message**

- Alert Message
  - Press on OK button
- Please clicks on Back to change the amount if required
- Please clicks on Submit to proceed to next page