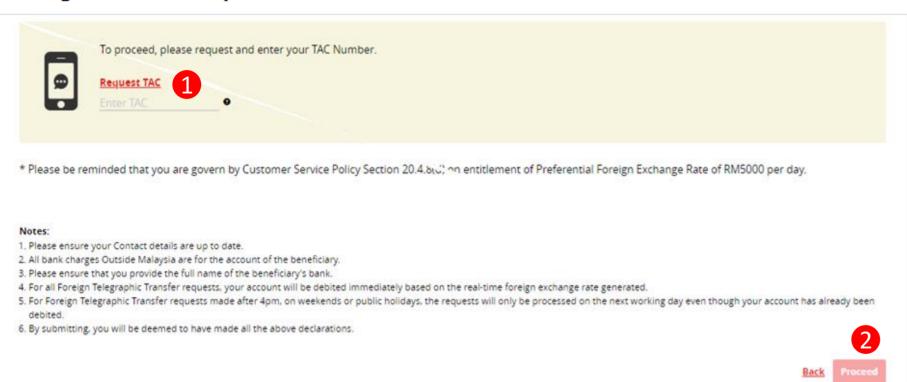

#### **SpeedSend Confirmation**

- Review the transaction details and approve the transaction via "SecureTAC" or "TAC Code"
- "Proceed button"

  Clicks on Proceed button

#### Notes:

- 1. Please ensure your contact details are upto date.
- 2. All bank charges outside Malaysia are for the account of the beneficiary.
- 3. Please ensure that you provide the full name of the beneficiary's bank.
- For all Foreign Telegraphic Transfer requests, your selected account will be debited based on the real-time foreign exchange rate generated at the point of the transaction.
- 5. For Foreign Telegraphic Transfer requests made after 4pm, on weekends or public holidays, the requests will only be processed on the next working day even though your account has already been debited.
- 6. By submitting, you will be deemed to have made all the above declarations.