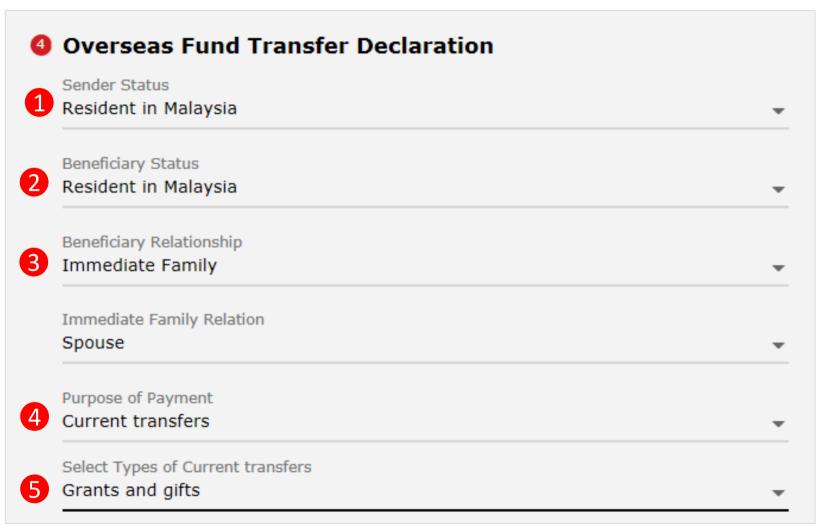

# Fill in "Overseas Fund Transfer Declaration" Details

- "Sender Status"
  - o Please select your residency status
- "Beneficiary Status"
  - Please select Beneficiary Residency status
- "Beneficiary Relationship"
  - Please select your relationship to the Beneficiary
- "Purpose of payment"
  - Select purpose of payment from 7 categories in the drop down list and continue with sub purpose code selection
- "Select type of "Purpose of payment""
  - Please select the appropriate purpose of payment for your transfer

# Fill in "Overseas Fund Transfer Declaration" Details

- "Sender Status"
  - o Please select sender residency status
- "Beneficiary Status"
  - Please select Beneficiary residency status
- **3** "Beneficiary Relationship."
  - Please select relationship between sender and the Beneficiary
- "Purpose of payment"
  - Please select the appropriate purpose of payment from drop down list
- "Select type of "Purpose of payment""
  - Please select the appropriate purpose of payment from drop down list

# Fill in "Overseas Fund Transfer Declaration" Details

- "Sender Status"
  - o Please select sender residency status
- "Beneficiary Status"
  - Please select Beneficiary residency status
- "Beneficiary Relationship."
  - Please select relationship between sender and the Beneficiary
- "Purpose of payment"
  - Please select relevant purpose of payment from 7 categories in the drop down list
- "Select type of "Purpose of payment""
  - Please select the appropriate purpose of payment for your transfer