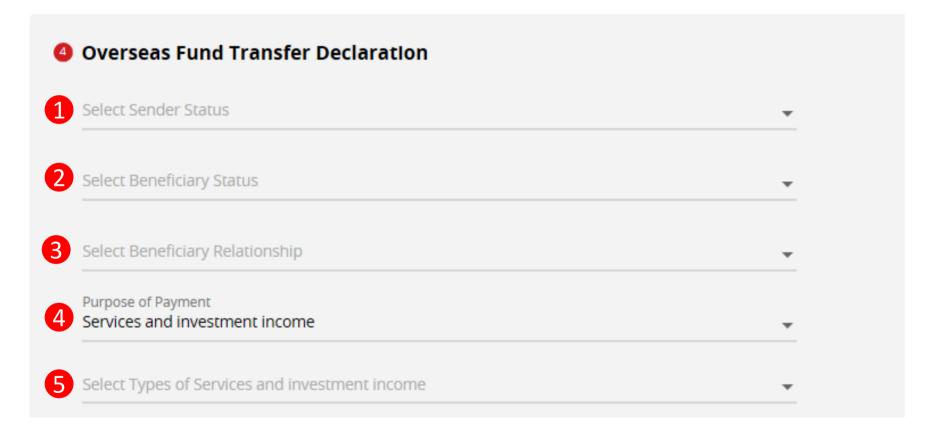

# Fill in "Overseas Fund Transfer Declaration" Details

- "Sender Status"
  - o Please select your residency status
- "Beneficiary Status"
  - Please select Beneficiary Residency status
- "Beneficiary Relationship"
  - Please select your relationship to the Beneficiary
- "Purpose of payment"
  - Select purpose of payment from 7 categories in the drop down list and continue with sub purpose code selection
- "Select type of "Purpose of payment""
  - Please select the appropriate purpose of payment for your transfer

# Fill in "Overseas Fund Transfer Declaration" Details

- "Sender Status"
  - o Please select sender residency status
- "Beneficiary Status"
  - Please select Beneficiary residency status
- **3** "Beneficiary Relationship."
  - Please select relationship between sender and the Beneficiary
- "Purpose of payment"
  - Please select the appropriate purpose of payment from drop down list
- "Select type of "Purpose of payment""
  - Please select the appropriate purpose of payment from drop down list

# Fill in "Overseas Fund Transfer Declaration" Details

- "Sender Status"
  - o Please select sender residency status
- "Beneficiary Status"
  - Please select Beneficiary residency status
- "Beneficiary Relationship."
  - Please select relationship between sender and the Beneficiary
- "Purpose of payment"
  - Please select relevant purpose of payment from 7 categories in the drop down list
- "Select type of "Purpose of payment""
  - Please select the appropriate purpose of payment for your transfer