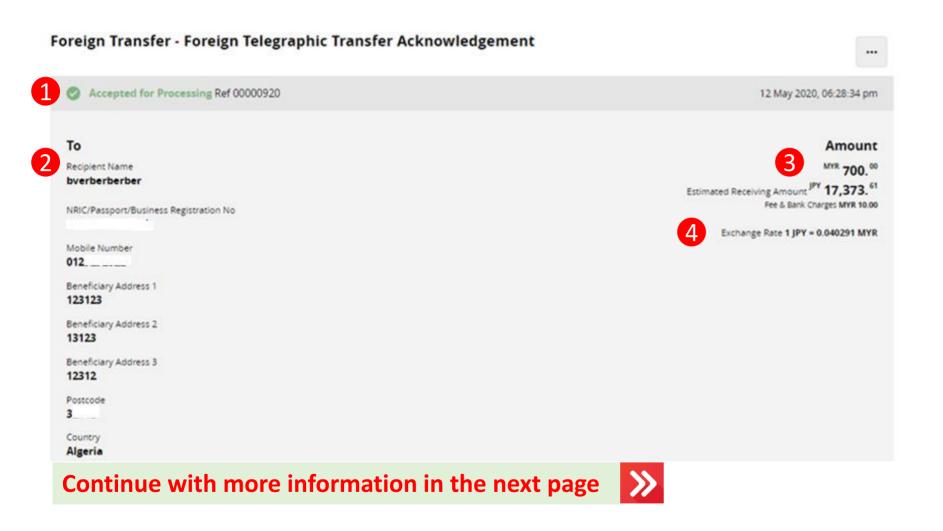

### Foreign Telegraphic Transfer Acknowledgement

#### **Acknowledgement Page**

- Display successful transfer submission for processing with reference number
- O Display Receiver information
- O Display Send and Receive amount
- Display exchange rate use for currency conversion