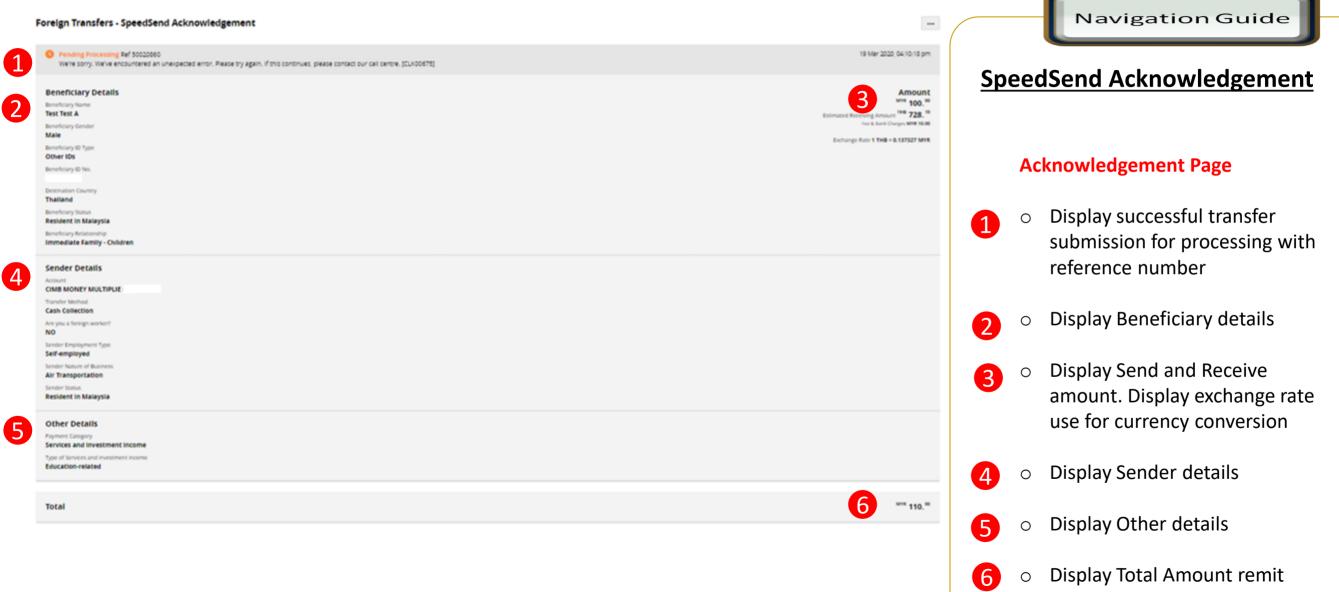

#### **Acknowledgement Page**

- Display successful transfer submission for processing with reference number
- O Display Receiver information
- O Display Send and Receive amount
- Display exchange rate use for currency conversion

### Foreign Telegraphic Transfer Acknowledgement (Con't)

Display Receiver information

#### **Acknowledgement page**

- 6 o Display Sender information
- O Display send total amount
- O Display sender account available balance