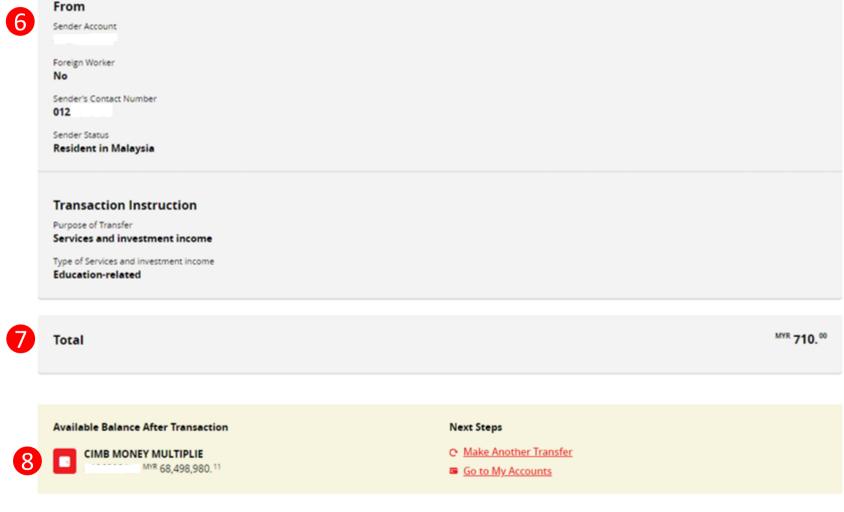

### Foreign Telegraphic Transfer Acknowledgement (Con't)

#### **Acknowledgement page**

- 6 o Display Sender information
- O Display send total amount
- O Display sender account available balance