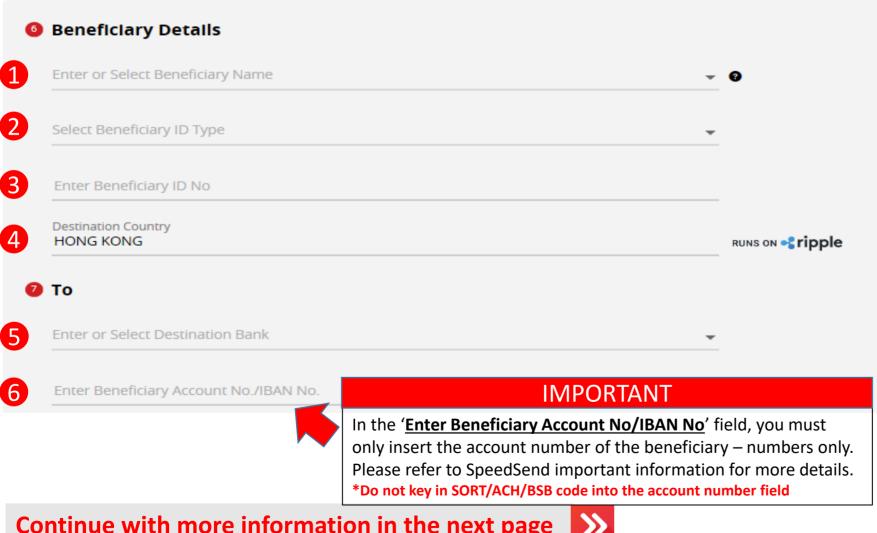

### Beneficiary information

#### Foreign Transfers - SpeedSend

#### Navigation Guide

#### Fill in "Beneficiary Details"

- "Beneficiary Name"
  - Please enter or select Beneficiary name from Favourite list
- "Beneficiary ID Type" 2
  - Please select type of Beneficiary ID
- "Beneficiary ID No"
  - Please enter Beneficiary identification No
- "Destination Country"
  - Please select Destination Country

#### Fill in "Beneficiary Bank" Details

- "Enter or Select Destination Bank"
  - o Enter or select Beneficiary Bank to receive the fund
- "Enter Beneficiary Account No/IBAN 6 No"
  - Please key in Beneficiary account number to receive the fund