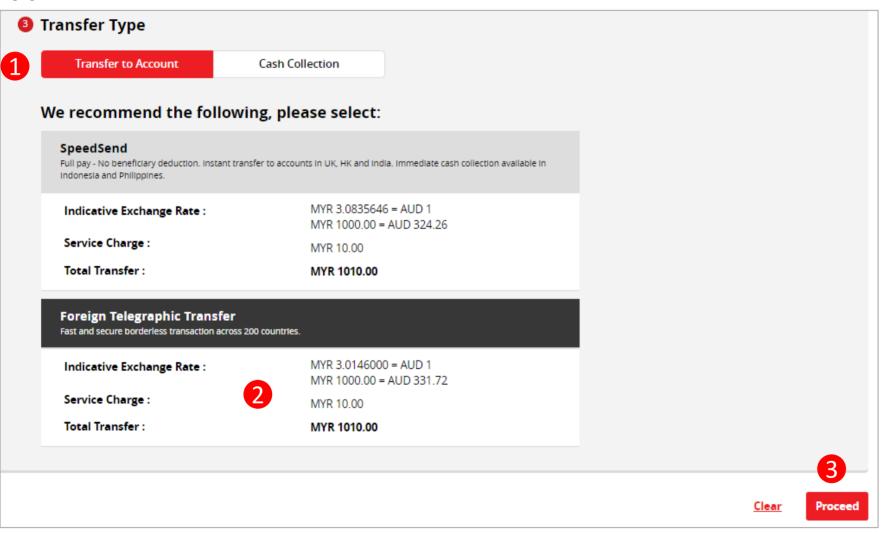

#### Navigation Guide

1 Select Transfer Type "Transfer to Account"

#### **Select Transaction Preference**

- Select your preferred mode of transfer whether SpeedSend or Foreign Telegraphic Transfer. If select SpeedSend, refer to Section 03 for Step Guide.
- "Proceed button"
   Clicks on Proceed button to go to next page