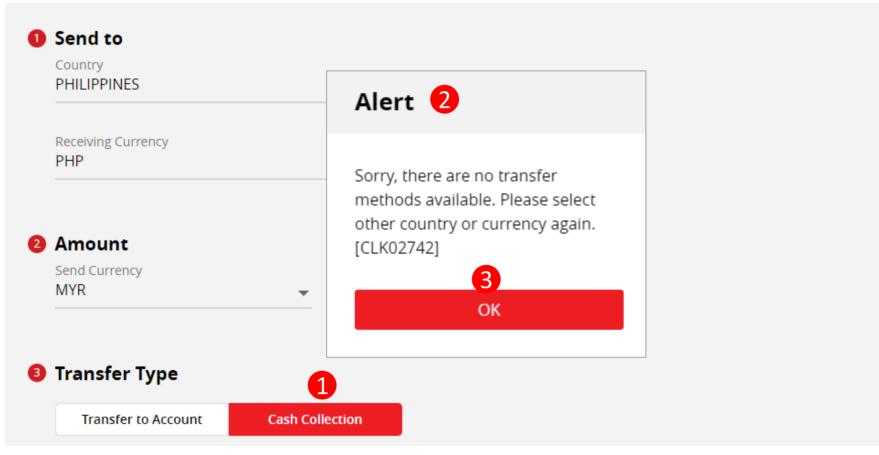

#### Alert Pop Up Message

- **1** Cash Collection
  - Clicks on Cash Collection button
- Alert message
  - An alert will be shown if the Country selected do not have Cash Collection service
- **3** OK button
  - Clicks OK button to select another country