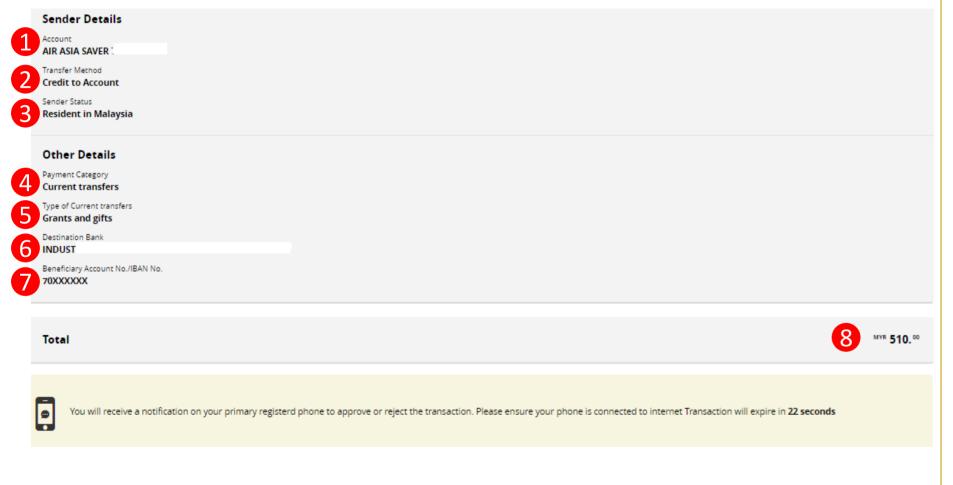

#### **Verify "Sender Details"**

"Account"

- Please verify from account to remit the fund is correct
- "Transfer Method"
  - Please verify Credit to Account is selected
- "Sender Status"
  - Please verify sender residency status

#### **Verify "Other Details"**

- "Payment Category"
  - Please verify payment category
- Type of payment"
  - Please verify purpose of payment
- "Destination Bank"
  - o Please verify beneficiary bank name
- "Beneficiary Account No/IBAN No"
  - o Please verify beneficiary account No
- "Total Amount"
  - Please verify total send amount