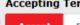

#### Fill in "Beneficiary Details"

- "Beneficiary Name"
  - o Please enter Beneficiary name
- "Beneficiary Gender"
  Please select Beneficiary gender (Male / Female)
- **Beneficiary ID Type**"
  - Please select type of Beneficiary ID
- "Beneficiary ID No"
  - Please enter Beneficiary identification No
- "Passport Expiry Date"
  - Please enter Beneficiary Passport expiry date for Passport only
- **6** "Destination Country"
  - Please select Destination Country