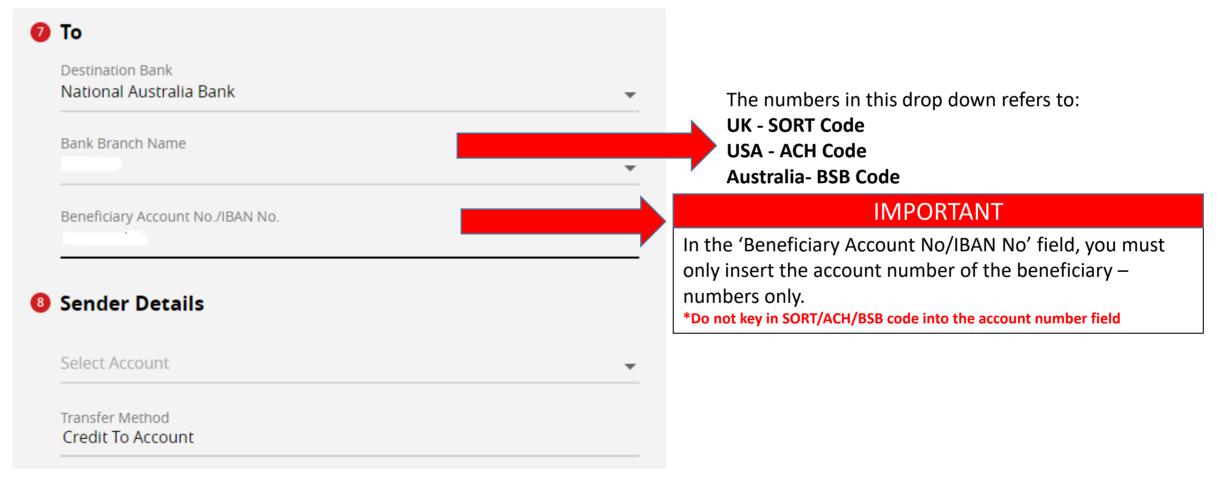

### UK, USA & Australia Beneficiary Account No & Bank Branch Name

### **UK, USA & Australia**

٠