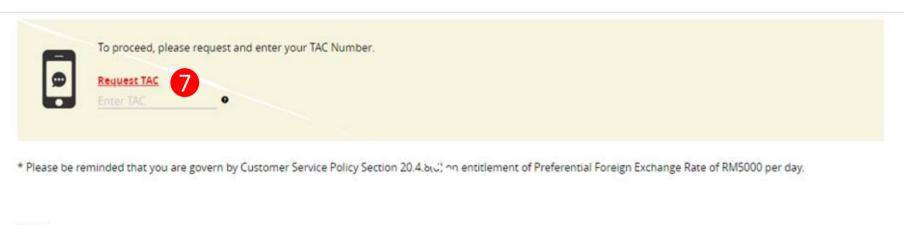

# Foreign Telegraphic Transfer Confirmation

- Review the transaction details and approve the transaction via "SecureTAC" or "TAC"
- "Proceed button"

  Clicks on Proceed button