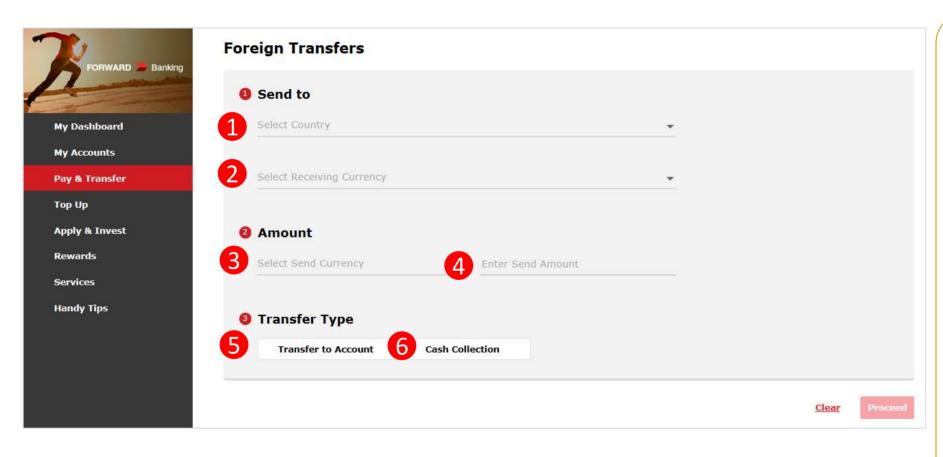

#### **Select "Send To" Details**

- Occupied Select the country you would like to send the funds to
- Receiving Currency Select the Currency you would like the beneficiary to receive in.

#### Fill in "Amount" Details

- Send Currency -Select the currency you would like to send from
- Send amount –Enter the selected currency amount you would like to send

#### Select "Transfer Type"

- Transfer To Account Select if you would like the beneficiary to receive the fund into his/her account
- Cash Collection- Select if you would like the beneficiary to receive the funds in cash. Refer to Section 04.