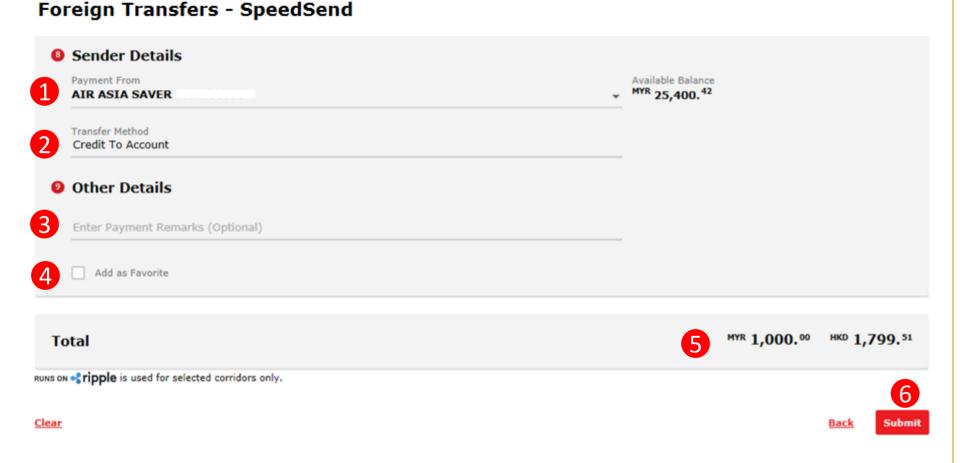

### Applicant/Sender information

#### Fill in "Sender Details"

- "Payment From"
  - Please select the from savings or current Account to remit the fund or select from Favorite list
- "Transfer Method"
  - Please select how you would like the beneficiary to receive the funds

#### Fill in "Other Details"

- "Enter Payment Remarks (Optional)"
  - Please enter additional payment instruction or remarks (if any)
- "Add as Favorite"
  - Tick on checkbox to save as Favorite list
- **5** Please review the Total Amount
- **6** "Submit button"
  - Clicks on Submit button to go to next page