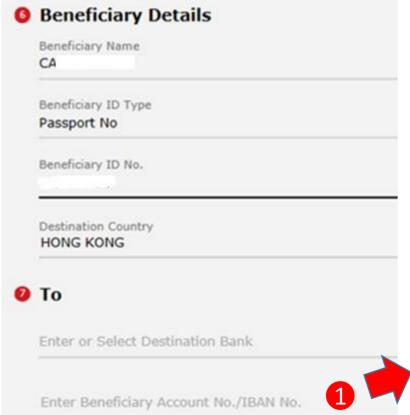

#### Fill in "Beneficiary Bank" Details

- "Enter or Select Destination Bank"
  - o Enter or select Beneficiary Bank to receive the fund
- "Enter Beneficiary Account No/IBAN 6 No"
  - Please key in Beneficiary account number to receive the fund