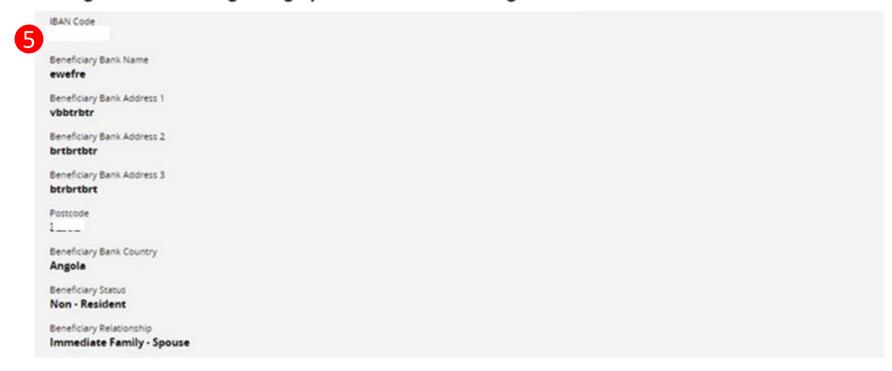

### Foreign Telegraphic Transfer Acknowledgement (Con't)

Display Receiver information