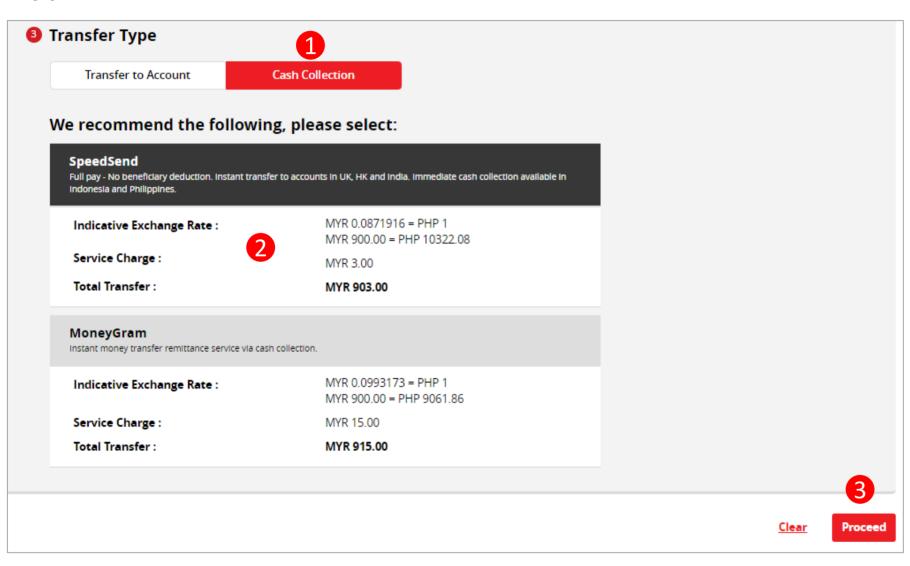

#### Select "Transfer Type"

- Transfer To Account Select if you would like the beneficiary to receive the fund into his/her account
- Cash Collection- Select if you would like the beneficiary to receive the funds in cash. Refer to Section 04.

#### **Select Transfer Type**"

- "Cash Collection"
  - Please select Cash Collection
- "Speedsend"
  - Please select your Preferred transaction by clicks within SpeedSend box
- "Proceed button"
  - Clicks on Proceed button to go to next page