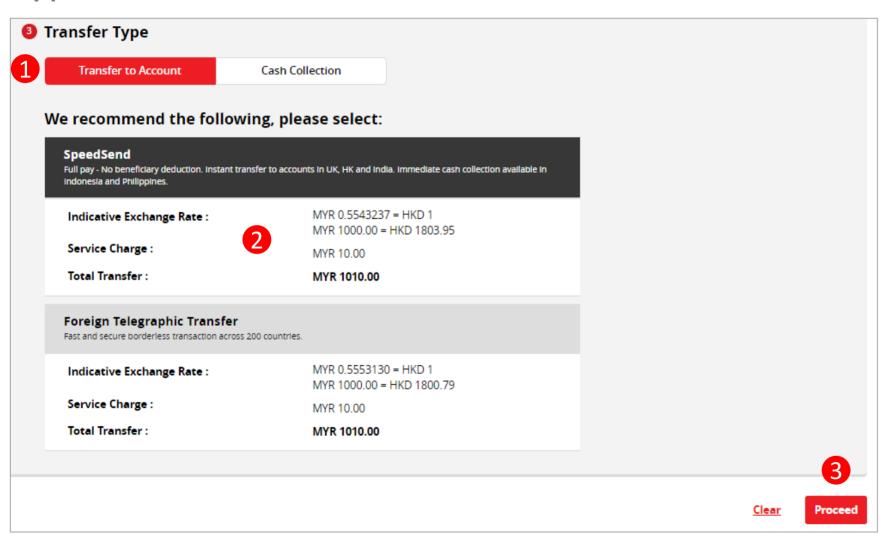

### Type or Mode of Transfer selection

#### Navigation Guide

1 Select Transfer Type "Transfer to Account"

#### **Select Transaction Preference**

- Select your preferred mode of transfer whether SpeedSend or Foreign Telegraphic Transfer. If select SpeedSend, refer to Section 03 for Step Guide.
- "Proceed button"
   Clicks on Proceed button to go to next page