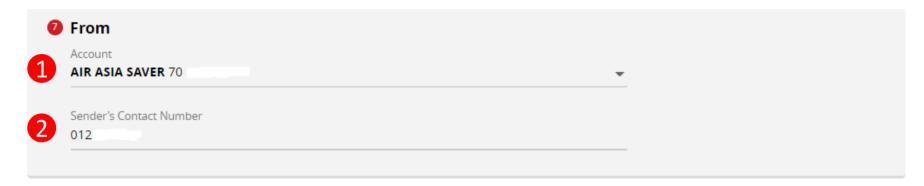

#### Fill in "From" Details

- 1 "From Account"
  - Please select from account to transfer the fund
- "Enter Sender Contact Number"
  - Please enter sender contact number. Note: Only digits are accepted "(e.g. 0123456789
- **3** Please review the Total Amount
- "Proceed button"
  - Clicks on Proceed button to go to next page