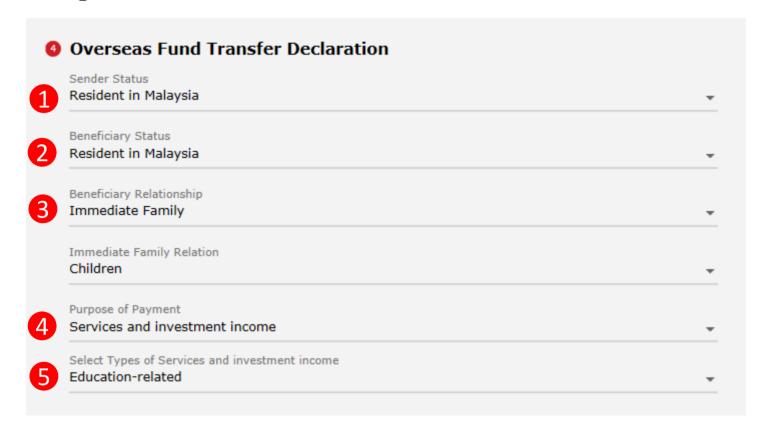

### Customer declaration (1 of 2)

**Continue with more information in the next page** 

# Fill in "Overseas Fund Transfer Declaration" Details

- "Sender Status"
  - o Please select your residency status
- "Beneficiary Status"
  - Please select Beneficiary Residency status
- "Beneficiary Relationship"
  - Please select your relationship to the Beneficiary
- "Purpose of payment"
  - Select purpose of payment from 7 categories in the drop down list and continue with sub purpose code selection
- "Select type of "Purpose of payment""
  - Please select the appropriate purpose of payment for your transfer