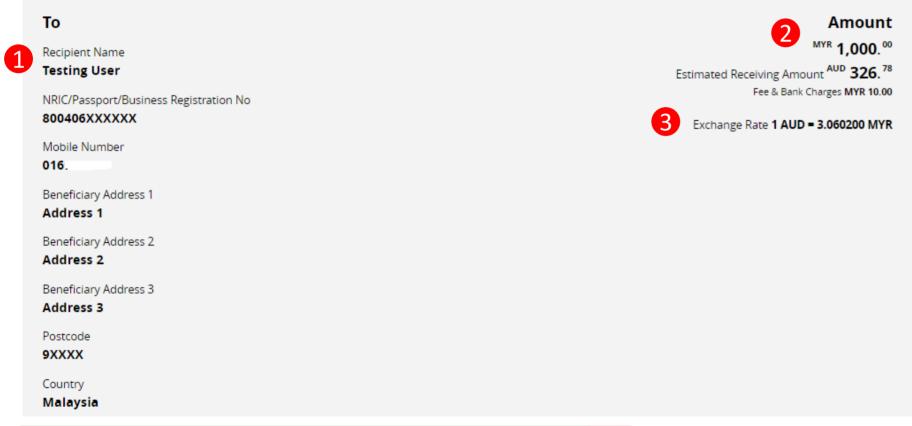

#### Fill in "To" Details

- "Recipient Name"
  - Please enter or select the
     Beneficiary name from Favorite list
- "NRIC/Passport/Business registration No"
  - Please enter Beneficiary identification No
- "Mobile No."
  - Please enter Beneficiary Mobile number . Note: Only digits are accepted (e.g. 0123456789)
- "Enter Beneficiary Address 1,2, 3"
  - o Please enter beneficiary addresses
- "Enter Beneficiary Postcode"
  - o Please enter Beneficiary postcode
- "Enter Beneficiary Country"

  Please select Beneficiary Country

# Foreign Telegraphic Transfer Confirmation

- 1 Review Beneficiary transaction details to ensure its accurate before submitting the transaction
- Review the amount you wish to send in local currency and foreign currency to ensure the information shown is correct
- Review exchange rate