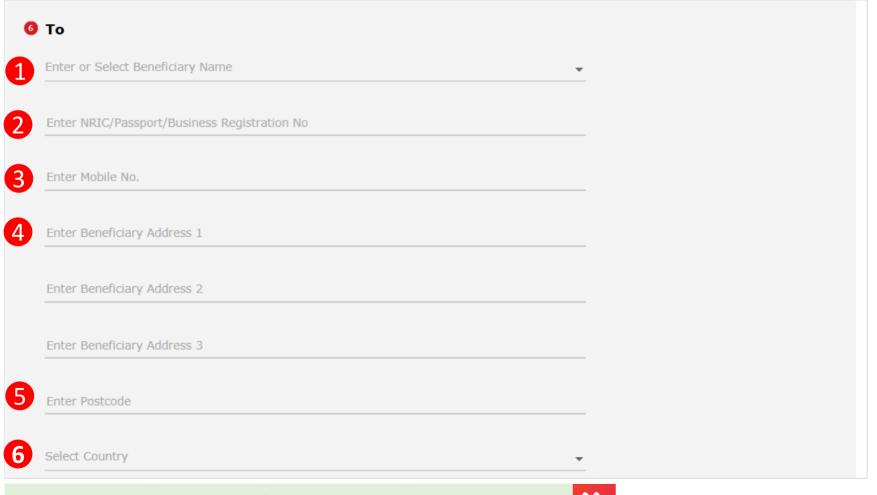

#### Fill in "To" Details

- "Recipient Name"
  - Please enter or select the
     Beneficiary name from Favorite list
- "NRIC/Passport/Business registration No"
  - Please enter Beneficiary identification No
- "Mobile No."
  - Please enter Beneficiary Mobile number . Note: Only digits are accepted (e.g. 0123456789)
- "Enter Beneficiary Address 1,2, 3"
  - o Please enter beneficiary addresses
- "Enter Beneficiary Postcode"
  - o Please enter Beneficiary postcode
- "Enter Beneficiary Country"

  Please select Beneficiary Country