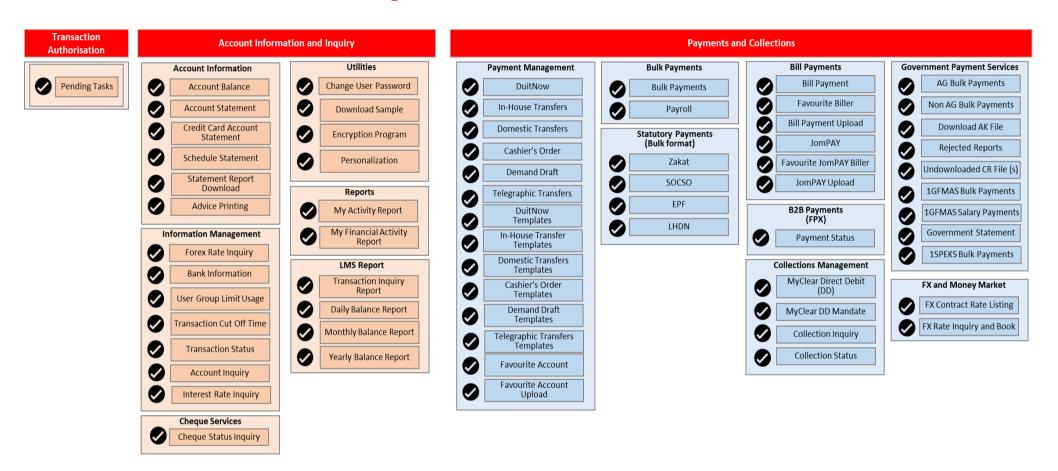

## **Glossary**

| Functions                                 | Brief explanation of function                                                                                                        |  |
|-------------------------------------------|--------------------------------------------------------------------------------------------------------------------------------------|--|
| Transaction Authorisation                 |                                                                                                                                      |  |
| Pending Tasks                             | To view transactions that are awaiting for Authoriser to approve or reject                                                           |  |
| Account Information and Inquiry           |                                                                                                                                      |  |
| Account Balance                           | To view your current balances.                                                                                                       |  |
| Account Statement / Credit Card Statement | To view or download statement based on File Format.                                                                                  |  |
| Schedule Statement                        | To request for statements to be auto generated on monthly basis based on your selection of billing cycle, file format and file type. |  |
| Forex Rate Inquiry                        | To view foreign currency exchange rate against local currency (Malaysian Ringgit).                                                   |  |
| Bank Information                          | To view or download Bank Information such as Bank Code for Interbank GIRO (IBG), RENTAS, SWIFT.                                      |  |
| User Group Limit Usage                    | To view Transaction limit and usage.                                                                                                 |  |
| Transaction Cut Off Time                  | To view transaction cut off time.                                                                                                    |  |
| Transaction Status                        | To view or download for transactions performed from the last 3 months period.                                                        |  |

# **User Guide**

| Functions                    | Brief explanation of function                                                                                     |
|------------------------------|-------------------------------------------------------------------------------------------------------------------|
| Account Inquiry              | To inquire information about your company account or other accounts.                                              |
| Interest Rate Inquiry        | To view latest interest rate.                                                                                     |
| Cheque Status Inquiry        | To inquire on Cheque Status.                                                                                      |
| Change User Password         | To change login password.                                                                                         |
| Download Sample              | To download the file template for various types of payment files for uploading.                                   |
| Encryption Program           | To download and install the Encryption Program.                                                                   |
| Personalisation              | Personalization allows you to                                                                                     |
|                              | - create shortcut for frequent payment made and it appears in your "Favorite Menu" bar on top.                    |
|                              | - Choose the default account to display on your screen.                                                           |
|                              | - edit your security questions and answers.                                                                       |
|                              | - create / edit SecureWord                                                                                        |
| My activity report           | To view or download activities report related to non-financial transaction performed (i.e, Account Balance, etc.) |
| My financial activity report | To view or download financial Activity report contains activities related to financial transaction performed      |
| LMS Report                   | To view Liquidity Management Services (LMS) transaction Inquiry and balance reports.                              |

# **User Guide**

| Functions                                    | Brief explanation of function                                             |
|----------------------------------------------|---------------------------------------------------------------------------|
| Payments and Collections                     |                                                                           |
| DuitNow                                      | To perform DuitNow transaction.                                           |
| In-House Transfers                           | To perform In-House Transfers (CIMB account to CIMB account) transaction. |
| Domestic Transfers                           | To perform Domestic Transfers (IBG / RENTAS) transaction.                 |
| Telegraphic Transfers                        | To perform Telegraphic Transfers transaction.                             |
| Favourite Account                            | To maintain frequently used destination account numbers.                  |
| Bulk Payments                                | To pay to multiple accounts via file upload.                              |
| Payroll                                      | To process your employee payroll by uploading a payroll file.             |
| Payroll (Template)                           | To process your employee payroll or statutory payments via a template.    |
| Statutory Payments (Zakat, SOCSO, EPF, LHDN) | To process your statutory payments via file upload.                       |
| Bill Payments                                | To perform bill payments transaction.                                     |
| JomPAY                                       | To perform JomPAY transaction.                                            |

## **User Guide**

| Functions                    | Brief explanation of function                                                                                                                                     |
|------------------------------|-------------------------------------------------------------------------------------------------------------------------------------------------------------------|
| B2B Payments (FPX)           | To view FPX payments status.                                                                                                                                      |
| MyClear Direct Debit         | A service is offered by PayNet whereby Billers, through Biller Banks are authorized to debit a Payer's bank account directly at regular intervals by Payer Banks. |
| MyClear Mandate              | To view MyClear Mandate listing.                                                                                                                                  |
| Collection Inquiry           | To perform collection inquiry.                                                                                                                                    |
| Collection Status            | To view collection status listing.                                                                                                                                |
| FX Contract Rate Listing     | To view FX Contract Rate booked at BizChannel.                                                                                                                    |
| FX Rate Inquiry and Book     | To monitor and contract FX rates for online settlements / payments within the same day.                                                                           |
| Government Payments Services | Payments and collection services for government bodies.                                                                                                           |