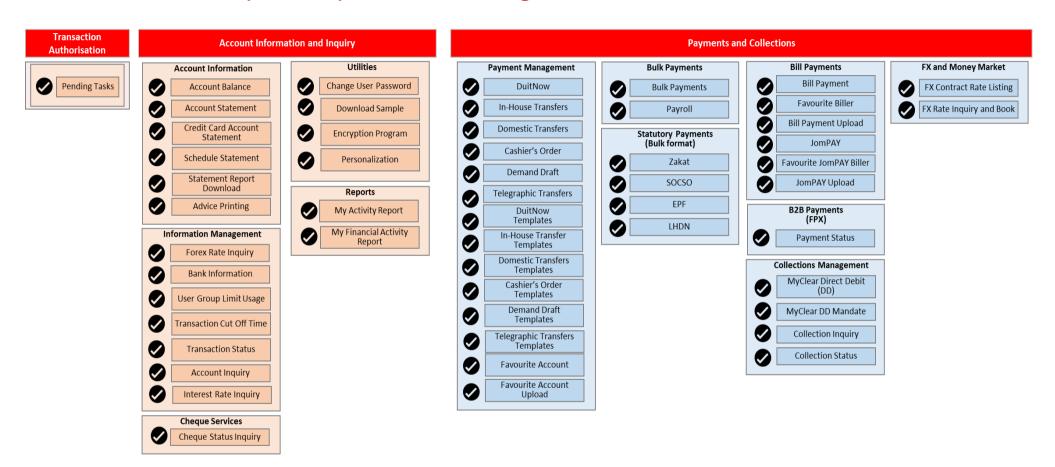

#### 2.0 Sendirian Berhad (Sdn Bhd): Standard Package

## **Glossary**

| Functions                                 | Brief explanation of function                                                                                                        |  |
|-------------------------------------------|--------------------------------------------------------------------------------------------------------------------------------------|--|
| Transaction Authorisation                 |                                                                                                                                      |  |
| Pending Tasks                             | To view transactions that are awaiting for Authoriser to approve or reject                                                           |  |
| Account Information and Inquiry           |                                                                                                                                      |  |
| Account Balance                           | To view your current balances.                                                                                                       |  |
| Account Statement / Credit Card Statement | To view or download statement based on File Format.                                                                                  |  |
| Schedule Statement                        | To request for statements to be auto generated on monthly basis based on your selection of billing cycle, file format and file type. |  |
| Forex Rate Inquiry                        | To view foreign currency exchange rate against local currency (Malaysian Ringgit).                                                   |  |
| Bank Information                          | To view or download Bank Information such as Bank Code for Interbank GIRO (IBG), RENTAS, SWIFT.                                      |  |
| User Group Limit Usage                    | To view Transaction limit and usage.                                                                                                 |  |
| Transaction Cut Off Time                  | To view transaction cut off time.                                                                                                    |  |
| Transaction Status                        | To view or download for transactions performed from the last 3 months period.                                                        |  |

#### BizChannel@CIMB

# **User Guide**

| Functions                    | Brief explanation of function                                                                                     |
|------------------------------|-------------------------------------------------------------------------------------------------------------------|
| Account Inquiry              | To inquire information about your company account or other accounts.                                              |
| Interest Rate Inquiry        | To view latest interest rate.                                                                                     |
| Cheque Status Inquiry        | To inquire on Cheque Status.                                                                                      |
| Change User Password         | To change login password.                                                                                         |
| Download Sample              | To download the file template for various types of payment files for uploading.                                   |
| Encryption Program           | To download and install the Encryption Program.                                                                   |
| Personalisation              | Personalization allows you to                                                                                     |
|                              | - create shortcut for frequent payment made and it appears in your "Favorite Menu" bar on top.                    |
|                              | - Choose the default account to display on your screen.                                                           |
|                              | - edit your security questions and answers.                                                                       |
|                              | - create / edit SecureWord                                                                                        |
| My activity report           | To view or download activities report related to non-financial transaction performed (i.e, Account Balance, etc.) |
| My financial activity report | To view or download financial Activity report contains activities related to financial transaction performed      |
| LMS Report                   | To view Liquidity Management Services (LMS) transaction Inquiry and balance reports.                              |

# **User Guide**

| Functions                                    | Brief explanation of function                                             |
|----------------------------------------------|---------------------------------------------------------------------------|
| Payments and Collections                     |                                                                           |
| DuitNow                                      | To perform DuitNow transaction.                                           |
| In-House Transfers                           | To perform In-House Transfers (CIMB account to CIMB account) transaction. |
| Domestic Transfers                           | To perform Domestic Transfers (IBG / RENTAS) transaction.                 |
| Telegraphic Transfers                        | To perform Telegraphic Transfers transaction.                             |
| Favourite Account                            | To maintain frequently used destination account numbers.                  |
| Bulk Payments                                | To pay to multiple accounts via file upload.                              |
| Payroll                                      | To process your employee payroll by uploading a payroll file.             |
| Payroll (Template)                           | To process your employee payroll or statutory payments via a template.    |
| Statutory Payments (Zakat, SOCSO, EPF, LHDN) | To process your statutory payments via file upload.                       |
| Bill Payments                                | To perform bill payments transaction.                                     |
| JomPAY                                       | To perform JomPAY transaction.                                            |

## **User Guide**

| Functions                    | Brief explanation of function                                                                                                                                     |
|------------------------------|-------------------------------------------------------------------------------------------------------------------------------------------------------------------|
| B2B Payments (FPX)           | To view FPX payments status.                                                                                                                                      |
| MyClear Direct Debit         | A service is offered by PayNet whereby Billers, through Biller Banks are authorized to debit a Payer's bank account directly at regular intervals by Payer Banks. |
| MyClear Mandate              | To view MyClear Mandate listing.                                                                                                                                  |
| Collection Inquiry           | To perform collection inquiry.                                                                                                                                    |
| Collection Status            | To view collection status listing.                                                                                                                                |
| FX Contract Rate Listing     | To view FX Contract Rate booked at BizChannel.                                                                                                                    |
| FX Rate Inquiry and Book     | To monitor and contract FX rates for online settlements / payments within the same day.                                                                           |
| Government Payments Services | Payments and collection services for government bodies.                                                                                                           |