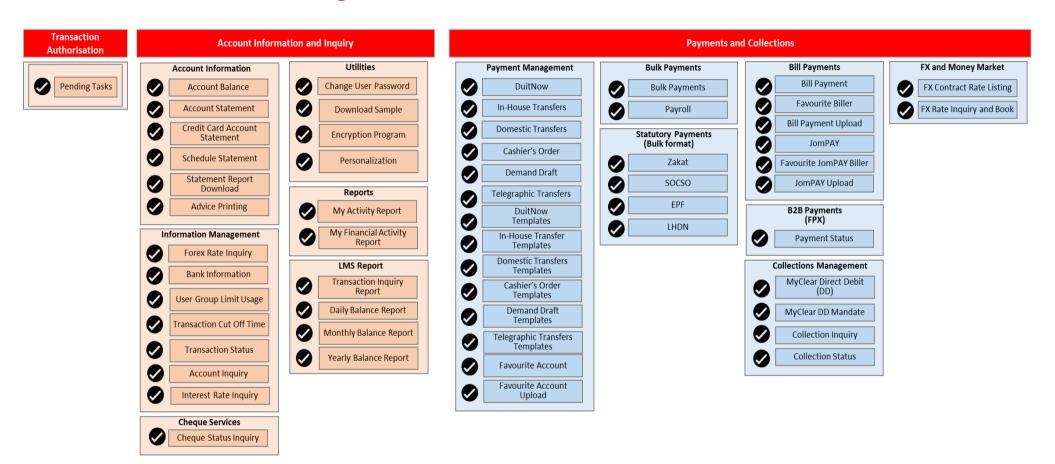

#### 3.0 Berhad: Customised Package

#### 4.0 Government: Customised Package

## **Glossary**

| Functions                                 | Brief explanation of function                                                                                                        |  |
|-------------------------------------------|--------------------------------------------------------------------------------------------------------------------------------------|--|
| Transaction Authorisation                 |                                                                                                                                      |  |
| Pending Tasks                             | To view transactions that are awaiting for Authoriser to approve or reject                                                           |  |
| Account Information and Inquiry           |                                                                                                                                      |  |
| Account Balance                           | To view your current balances.                                                                                                       |  |
| Account Statement / Credit Card Statement | To view or download statement based on File Format.                                                                                  |  |
| Schedule Statement                        | To request for statements to be auto generated on monthly basis based on your selection of billing cycle, file format and file type. |  |
| Forex Rate Inquiry                        | To view foreign currency exchange rate against local currency (Malaysian Ringgit).                                                   |  |
| Bank Information                          | To view or download Bank Information such as Bank Code for Interbank GIRO (IBG), RENTAS, SWIFT.                                      |  |
| User Group Limit Usage                    | To view Transaction limit and usage.                                                                                                 |  |
| Transaction Cut Off Time                  | To view transaction cut off time.                                                                                                    |  |
| Transaction Status                        | To view or download for transactions performed from the last 3 months period.                                                        |  |

#### BizChannel@CIMB

# **User Guide**

| Functions                    | Brief explanation of function                                                                                     |
|------------------------------|-------------------------------------------------------------------------------------------------------------------|
| Account Inquiry              | To inquire information about your company account or other accounts.                                              |
| Interest Rate Inquiry        | To view latest interest rate.                                                                                     |
| Cheque Status Inquiry        | To inquire on Cheque Status.                                                                                      |
| Change User Password         | To change login password.                                                                                         |
| Download Sample              | To download the file template for various types of payment files for uploading.                                   |
| Encryption Program           | To download and install the Encryption Program.                                                                   |
| Personalisation              | Personalization allows you to                                                                                     |
|                              | - create shortcut for frequent payment made and it appears in your "Favorite Menu" bar on top.                    |
|                              | - Choose the default account to display on your screen.                                                           |
|                              | - edit your security questions and answers.                                                                       |
|                              | - create / edit SecureWord                                                                                        |
| My activity report           | To view or download activities report related to non-financial transaction performed (i.e, Account Balance, etc.) |
| My financial activity report | To view or download financial Activity report contains activities related to financial transaction performed      |
| LMS Report                   | To view Liquidity Management Services (LMS) transaction Inquiry and balance reports.                              |

# **User Guide**

| Functions                                    | Brief explanation of function                                             |
|----------------------------------------------|---------------------------------------------------------------------------|
| Payments and Collections                     |                                                                           |
| DuitNow                                      | To perform DuitNow transaction.                                           |
| In-House Transfers                           | To perform In-House Transfers (CIMB account to CIMB account) transaction. |
| Domestic Transfers                           | To perform Domestic Transfers (IBG / RENTAS) transaction.                 |
| Telegraphic Transfers                        | To perform Telegraphic Transfers transaction.                             |
| Favourite Account                            | To maintain frequently used destination account numbers.                  |
| Bulk Payments                                | To pay to multiple accounts via file upload.                              |
| Payroll                                      | To process your employee payroll by uploading a payroll file.             |
| Payroll (Template)                           | To process your employee payroll or statutory payments via a template.    |
| Statutory Payments (Zakat, SOCSO, EPF, LHDN) | To process your statutory payments via file upload.                       |
| Bill Payments                                | To perform bill payments transaction.                                     |
| JomPAY                                       | To perform JomPAY transaction.                                            |

## **User Guide**

| Functions                    | Brief explanation of function                                                                                                                                     |
|------------------------------|-------------------------------------------------------------------------------------------------------------------------------------------------------------------|
| B2B Payments (FPX)           | To view FPX payments status.                                                                                                                                      |
| MyClear Direct Debit         | A service is offered by PayNet whereby Billers, through Biller Banks are authorized to debit a Payer's bank account directly at regular intervals by Payer Banks. |
| MyClear Mandate              | To view MyClear Mandate listing.                                                                                                                                  |
| Collection Inquiry           | To perform collection inquiry.                                                                                                                                    |
| Collection Status            | To view collection status listing.                                                                                                                                |
| FX Contract Rate Listing     | To view FX Contract Rate booked at BizChannel.                                                                                                                    |
| FX Rate Inquiry and Book     | To monitor and contract FX rates for online settlements / payments within the same day.                                                                           |
| Government Payments Services | Payments and collection services for government bodies.                                                                                                           |