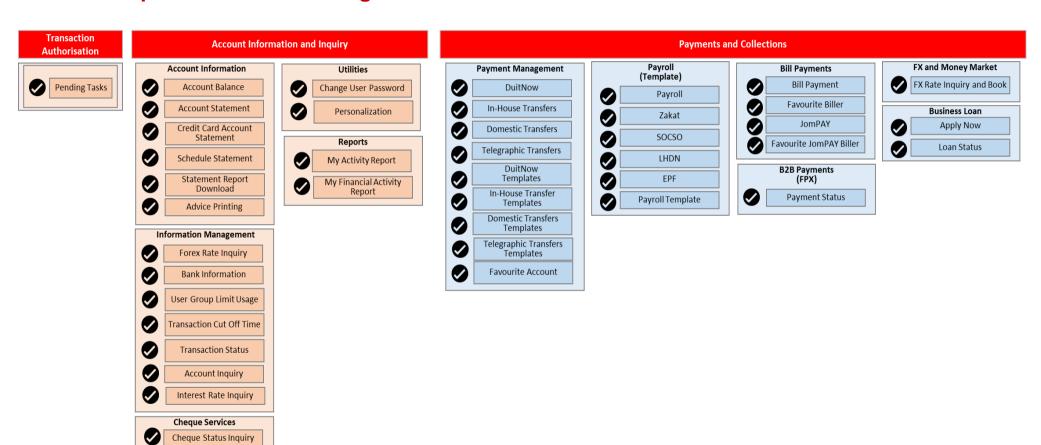

#### 1.0 Sole Proprietor: BizLite Package

## **Glossary**

| Functions                                 | Brief explanation of function                                                                                                        |  |
|-------------------------------------------|--------------------------------------------------------------------------------------------------------------------------------------|--|
| Transaction Authorisation                 |                                                                                                                                      |  |
| Pending Tasks                             | To view transactions that are awaiting for Authoriser to approve or reject                                                           |  |
| Account Information and Inquiry           |                                                                                                                                      |  |
| Account Balance                           | To view your current balances.                                                                                                       |  |
| Account Statement / Credit Card Statement | To view or download statement based on File Format.                                                                                  |  |
| Schedule Statement                        | To request for statements to be auto generated on monthly basis based on your selection of billing cycle, file format and file type. |  |
| Forex Rate Inquiry                        | To view foreign currency exchange rate against local currency (Malaysian Ringgit).                                                   |  |
| Bank Information                          | To view or download Bank Information such as Bank Code for Interbank GIRO (IBG), RENTAS, SWIFT.                                      |  |
| User Group Limit Usage                    | To view Transaction limit and usage.                                                                                                 |  |
| Transaction Cut Off Time                  | To view transaction cut off time.                                                                                                    |  |
| Transaction Status                        | To view or download for transactions performed from the last 3 months period.                                                        |  |

#### BizChannel@CIMB

# **User Guide**

| Functions                    | Brief explanation of function                                                                                     |
|------------------------------|-------------------------------------------------------------------------------------------------------------------|
| Account Inquiry              | To inquire information about your company account or other accounts.                                              |
| Interest Rate Inquiry        | To view latest interest rate.                                                                                     |
| Cheque Status Inquiry        | To inquire on Cheque Status.                                                                                      |
| Change User Password         | To change login password.                                                                                         |
| Download Sample              | To download the file template for various types of payment files for uploading.                                   |
| Encryption Program           | To download and install the Encryption Program.                                                                   |
| Personalisation              | Personalization allows you to                                                                                     |
|                              | - create shortcut for frequent payment made and it appears in your "Favorite Menu" bar on top.                    |
|                              | - Choose the default account to display on your screen.                                                           |
|                              | - edit your security questions and answers.                                                                       |
|                              | - create / edit SecureWord                                                                                        |
| My activity report           | To view or download activities report related to non-financial transaction performed (i.e, Account Balance, etc.) |
| My financial activity report | To view or download financial Activity report contains activities related to financial transaction performed      |
| LMS Report                   | To view Liquidity Management Services (LMS) transaction Inquiry and balance reports.                              |

# **User Guide**

| Functions                                    | Brief explanation of function                                             |
|----------------------------------------------|---------------------------------------------------------------------------|
| Payments and Collections                     |                                                                           |
| DuitNow                                      | To perform DuitNow transaction.                                           |
| In-House Transfers                           | To perform In-House Transfers (CIMB account to CIMB account) transaction. |
| Domestic Transfers                           | To perform Domestic Transfers (IBG / RENTAS) transaction.                 |
| Telegraphic Transfers                        | To perform Telegraphic Transfers transaction.                             |
| Favourite Account                            | To maintain frequently used destination account numbers.                  |
| Bulk Payments                                | To pay to multiple accounts via file upload.                              |
| Payroll                                      | To process your employee payroll by uploading a payroll file.             |
| Payroll (Template)                           | To process your employee payroll or statutory payments via a template.    |
| Statutory Payments (Zakat, SOCSO, EPF, LHDN) | To process your statutory payments via file upload.                       |
| Bill Payments                                | To perform bill payments transaction.                                     |
| JomPAY                                       | To perform JomPAY transaction.                                            |

## **User Guide**

| Functions                    | Brief explanation of function                                                                                                                                     |
|------------------------------|-------------------------------------------------------------------------------------------------------------------------------------------------------------------|
| B2B Payments (FPX)           | To view FPX payments status.                                                                                                                                      |
| MyClear Direct Debit         | A service is offered by PayNet whereby Billers, through Biller Banks are authorized to debit a Payer's bank account directly at regular intervals by Payer Banks. |
| MyClear Mandate              | To view MyClear Mandate listing.                                                                                                                                  |
| Collection Inquiry           | To perform collection inquiry.                                                                                                                                    |
| Collection Status            | To view collection status listing.                                                                                                                                |
| FX Contract Rate Listing     | To view FX Contract Rate booked at BizChannel.                                                                                                                    |
| FX Rate Inquiry and Book     | To monitor and contract FX rates for online settlements / payments within the same day.                                                                           |
| Government Payments Services | Payments and collection services for government bodies.                                                                                                           |