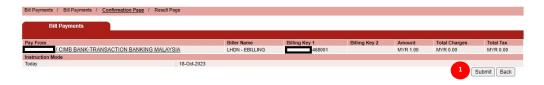

## **Section 4: Bill Payment Submission**

 Review the information entered and click "Submit" to proceed.