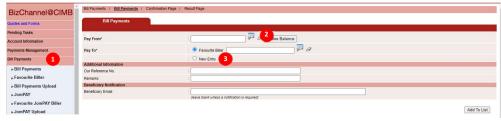

#### **Section 1: Transaction Initiation**

- Click on "Bill Payments" from the left side menu and select "Bill Payments" from the dropdown list.
- Pay From: Click on magnifier icon and search for an account to pay from.
- Pay To: Select "New Entry" to proceed.