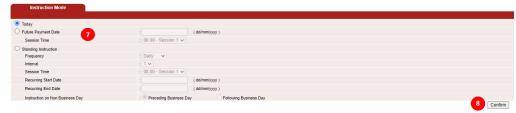

### **Section 3: Submission of Transaction**

- Instruction Mode: Select when you want this payment to be made, or if you want this payment to be a Standing Instruction.
  - a) If you have chosen the "Future Payment Date", you may specify the session time for processing the transaction.
  - b) Click "Confirm" to proceed.