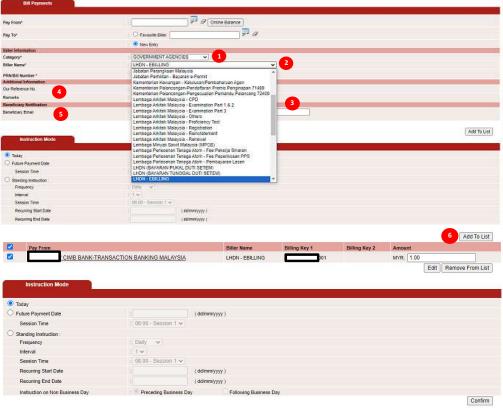

#### **Section 2: Details of Transaction**

- Category: Select the desired bill payment category from the drop-down list.
- Biller Name: Select "Biller Name" from the drop down list
- The billing information to input defers on the billers.
  Therefore users to input accordingly.
  - For LHDN e-billing, users to obtain the 16 digit PRN / Bill Number from LHDN.
  - Tax reference number that starts with SG.
    Reference numbers that begin with "OG" or "C" is no longer accepted.
- 4) Enter in "Our Reference No" and "Remarks", if any.
- Input Beneficiary Email if you wish to notify the beneficiary that payment has been made.
- Review all the information and click "Add to List" to proceed.